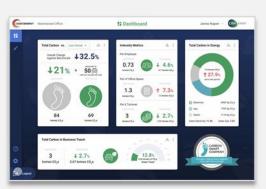

### 4. Publish

Publish progress regularly

Upload your data and publish your CBN Expert Dashboard monthly. We'll also produce an annual report for the network communicating progress across all members

CBN Expert, Carbon Accounting software has been designed to make it easy & simple for companies, of any size, to measure track and report their carbon emissions. For smaller companies & those at the start of their journey CBN Expert Essential is perfect and has a primary focus on Scopes 1&2. For larger companies and those who are ready to tackle Scope 3 emissions CBN Expert Professional is perfect.