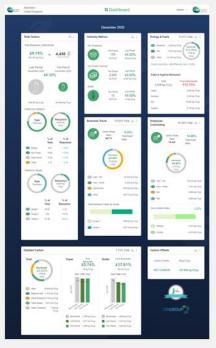

### 4. Publish

Publish progress regularly

Upload your data and publish your CBN Expert Dashboard monthly. We'll also produce an annual report for the network communicating progress across all members

CBN Expert, Carbon Accounting software has been designed to make it easy & simple for companies, of any size, to measure track and report their carbon emissions. For smaller companies & those at the start of their journey CBN Expert Essential is perfect and has a primary focus on Scopes 1&2. For larger companies and those who are ready to tackle Scope 3 emissions CBN Expert Professional is perfect.